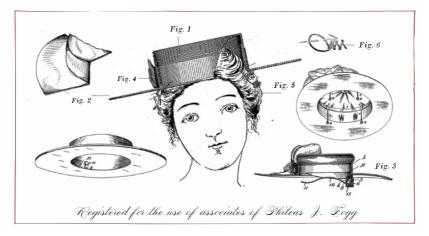

### The Anatomy of a Hat

In the hands of my finest milliners, precision and artistry converge seamlessly, each creation - a masterpiece. From the regal crown to the genteel brim, each aspect meticulously fashioned to perfection. Ribbons, bows, and feathers, carefully selected and artfully arranged, lend an air of sophistication and refinement. Luxurious fabrics, such as silk and velvet, swathe the wearer in elegance, while delicate trimmings of lace and embroidery add a final flourish.

Fig. 1 - THE CROWN Strong / Complex / Smoky Fig. 2 - THE BRIM Citrusy / Refreshing / Fizzy Fig. 3 - THE FABRICS Savoury / Herbal / Aromatic Fig. 4 - THE BOWS Sweet / Rich / Effervescent Fig. 5 - THE FEATHERS Floral / Fruity / Sour Fig. 6 - THE TRIMMINGS A Taste of Temperance

### THE CROWN

Three types of crown covering. (1) Material in one-piece transed to the shape of crown. (2) Sections soon together. (3) Side crown and the overed separately

### - THE BODY OF A HAT

The crown, poised with structure and purpose, rises with elegance, a testament to the artistry inherent in the world of millinery. It presents itself in a cylindrical form, tapering upward toward the heavens, its silhouette, tailored to complement the contours of the wearers head, exudes refinement and charm.

### THE BRIM

### - THE IDENTITY OF A HAT

Ah, the brim, framing the countenance with a delicate embrace. Its width, or rather the lack thereof, calibrated to strike the perfect balance between modesty and allure. Its curvature, a symphony of subtlety, enhances the wearer's allure without overshadowing their beauty.

## THE FABRICS

#### - A TOUCH OF LUXURY

Crafted from the finest silks, satins, and velvets, each hat is a masterpiece of class and worldliness. From the softest fabrics to the most intricate embellishments, every detail is meticulously chosen to reflect the refined tastes of the discerning wearer.

### THE BOWS

### - AN EDITION OF ELEGANCE

Adornments of silk ribbon, delicate lace, or maybe a rosette, grace the hat's crown with an air of feminine flair. Each trim, meticulously chosen and expertly applied, serves to elevate the hat from mere accessory to a statement of style and sophistication.

### THE FEATHERS

### - THE STATEMENT PIECE

A whisper of feathers, perhaps plumes of exotic birds or tufts of ethereal ostrich, lend an air of opulence and allure to the hat's ensemble. Each feather, selected with care and arranged with precision, adding a striking touch of whimsical distinction.