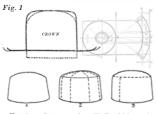

### THE CROWN

Three types of crown covering. (1) Material in one-piece transed to the shape of crown. (2) Sections soon together. (3) Side crown and the overed separately

### - THE BODY OF A HAT

The crown, poised with structure and purpose, rises with elegance, a testament to the artistry inherent in the world of millinery. It presents itself in a cylindrical form, tapering upward toward the heavens, its silhouette, tailored to complement the contours of the wearers head, exudes refinement and charm.