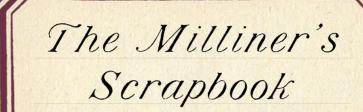

## The Anatomy of a Hat

In the hands of my finest milliners, precision and artistry converge seamlessly, each creation - a masterpiece. From the regal crown to the genteel brim, each aspect meticulously fashioned to perfection. Ribbons, bows, and feathers, carefully selected and artfully arranged, lend an air of sophistication and refinement. Luxurious fabrics, such as silk and velvet, swathe the wearer in elegance, while delicate trimmings of lace and embroidery add a final flourish.

## THE IDENTITY OF A HAT

Ah, the brim, framing the countenance with a delicate embrace. Its width, or rather the lack thereof, calibrated to strike the perfect balance between modesty and atlure. Its curvature, a symphony of subtlety, enhances the wearer's atlure without overshadowing their beauty.

## THE BODY OF A HAT

The crown, poised with structure and purpose, rises with elegance, a testament to the artistry inherent in the world of millinery. It presents itself in a cylindrical form, tapering upward toward the heavens, its silhouette, tailored to complement the contours of the wearers head, exudes refinement and charm.