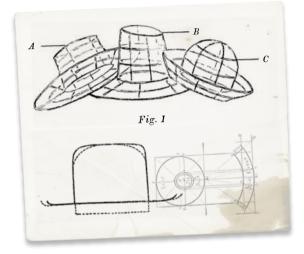

### The Anatomy of a Hat

In the hands of my finest milliners, precision and artistry converge seamlessly, each creation - a masterpiece. From the regal crown to the genteel brim, each aspect meticulously fashioned to perfection. Ribbons, bows, and feathers, carefully selected and artfully arranged, lend an air of sophistication and refinement. Luxurious fabrics, such as silk and velvet, swathe the wearer in elegance, while delicate trimmings of lace and embroidery add a final flourish.

#### THE BODY OF A HAT

The crown, poised with structure and purpose, rises with elegance, a testament to the artistry inherent in the world of millinery. It presents itself in a cylindrical form, tapering upward toward the heavens, its sithouette, tailored to complement the contours of the wearers head, exudes refinement and charm.

#### THE IDENTITY OF A HAT

Ah, the brim, framing the countenance with a delicate embrace. Its width, or rather the lack thereof, calibrated to strike the perfect balance between modesty and atture. Its curvature, a symphony of subtlety, enhances the wearer's atture without overshadowing their beauty.