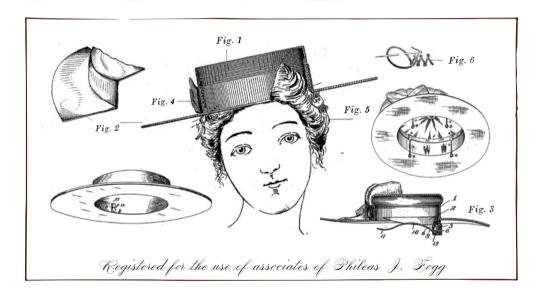

Fig. 1 - THE CROWN Strong / Complex / Smoky

Fig. 2 - THE BRIM Citrusy | Refreshing | Fizzy

Fig. 3 - THE FABRICS Savoury | Herbal | Aromatic

Fig. 4 - THE BOWS Sweet | Rich | Effervescent

Fig. 5 - THE FEATHERS Floral / Fruity / Sour

Fig. 6 - THE TRIMMINGS A Taste of Temperance