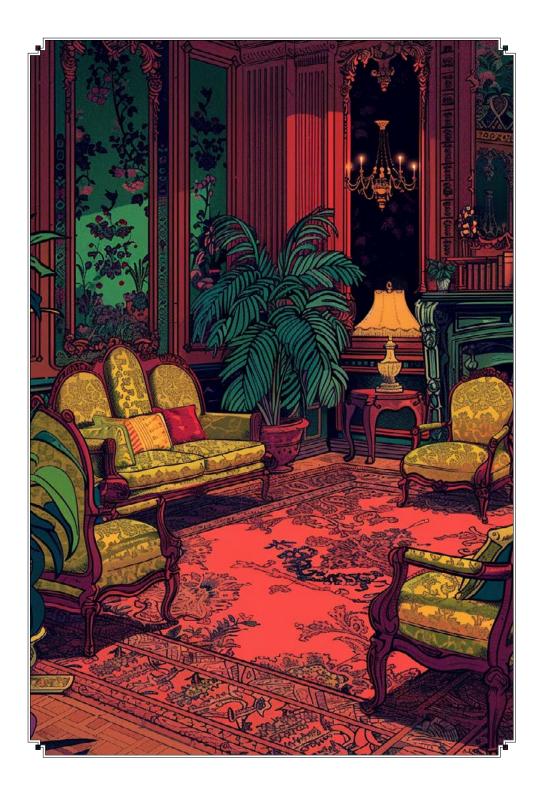

ON LANE, LONDON

estled in the heart of bustling London, amidst the lively streets and cheerful chatter, was the cozy childhood home of Phileas J. Fogg, Esq. It was a charming townhouse with a welcoming facade, adorned with vibrant flower boxes that spilled over with colour in every season. Inside, sunlit rooms boasted comfortable furnishings and shelves lined with books, maps, globes and artefacts that hinted at the family's love for adventure and exploration. Every corner held cherished memories of laughter and shared experiences, creating a warm atmosphere that enveloped all who crossed its threshold. The house held a wealth of stories and delights, offering a hospitable haven of comfort and joy in the midst of the bustling city.

Tonight we explore the rooms where the legend began...



## The Drawing Room



#### TEA O'CLOCK £19.5

#### EFFERVESCENT / FRUITY

Bombay Sapphire gin, Chambord black raspberry liqueur, Drambuie liqueur, Earl Grey tea & blackberry cordial and citrus essence, topped with Moët & Chandon Impérial Blanc N.V. Champagne



#### FOGG'S CHERISHED GUEST £19

#### FRUITY / REFRESHING

Santa Teresa 1796 rum, Bacardí Caribbean Spiced rum, Discarded Cascara vermouth, Belle de Brillet pear & cognac liqueur, strawberry shrub and red fruit tea



#### OPULENT BREW £17

#### CREAMY / NUTTY

Black Cow vodka, Disaronno liqueur, Tia Maria coffee liqueur, Fernet Branca amaro, vanilla syrup, coffee and double cream, topped with Franklin & Sons Pineapple & Almond soda



#### THE SOIRÉE SIP £17.5

#### TROPICAL / DELICATE

Casamigos Blanco tequila, Bacardi Coconut