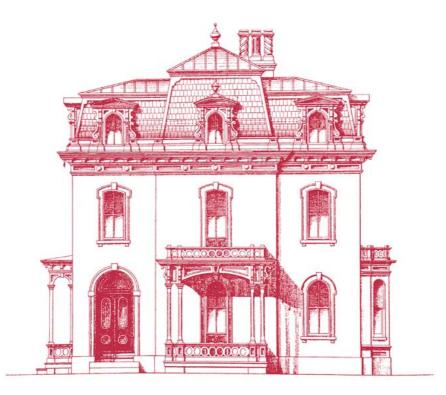

#### 15 BRUTON LANE, LONDON

estled in the heart of bustling London, amidst the lively streets and cheerful chatter, was the cozy childhood home of Phileas J. Fogg, Esq. It was a charming townhouse with a welcoming facade, adorned with vibrant flower boxes that spilled over with colour in every season. Inside, sunlit rooms boasted comfortable furnishings and shelves lined with books, maps, globes and artefacts that hinted at the family's love for adventure and exploration. Every corner held cherished memories of laughter and shared experiences, creating a warm atmosphere that enveloped all who crossed its threshold. The house held a wealth of stories and delights, offering a hospitable haven of comfort and joy in the midst of the bustling city.