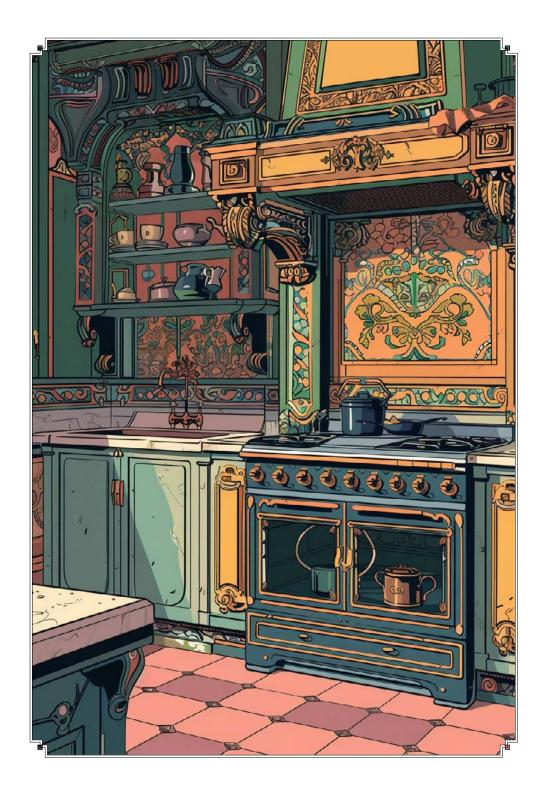

, Chambord black raspberry liqueur, Drambuie liqueur, Earl Grey tea & blackberry cordial and citrus essence, topped with Moët & Chandon Impérial Blanc N.V. Champagne



#### FOGG'S CHERISHED GUEST £19

#### FRUITY / REFRESHING

Santa Teresa 1796 rum, Bacardí Caribbean Spiced rum, Discarded Cascara vermouth, Belle de Brillet pear & cognac liqueur, strawberry shrub and red fruit tea



#### OPULENT BREW £17

#### CREAMY / NUTTY

Black Cow vodka, Disaronno liqueur, Tia Maria coffee liqueur, Fernet Branca amaro, vanilla syrup, coffee and double cream, topped with Franklin & Sons Pineapple & Almond soda



#### THE SOIRÉE SIP £17.5

#### TROPICAL / DELICATE

Casamigos Blanco tequila, Bacardi Coconut rum, Wray & Nephew overproof rum, coconut & mint water, vanilla bitters and grapefruit bitters



### The Kitchen



#### A MIDNIGHT BANQUET £18.5

BOOZY / RICH

Black cardamom-infused Woodford Reserve Bourbon whiskey, Martini Riserva Speciale Rubino vermouth, Campari aperitif, Mozart Dark Chocolate liqueur and crème de pêche liqueur



#### THE MORNING AFTER £17.5

FRESH / SHARP

Don Julio Blanco tequila, chamomile & grapefruit sherbet, citrus essence, salt solution and grapefruit bitters



#### SWEET ENOUGH, MY LOVE £18

SWEET / NUTTY

Oat milk clarified with Brugal 1888 rum, Frangelico hazelnut liqueur, salted maple syrup, citrus essence and Aztec chocolate bitters



#### CONNOISSEUR'S MARTINI £18.5

COMPLEX / HERBACEOUS

Olive oil & rosemary fat-washed Margin gin, black pepper-infused Noilly Prat dry vermouth, Luxardo Maraschino cherry liqueur, served with Martini Riserva Speci