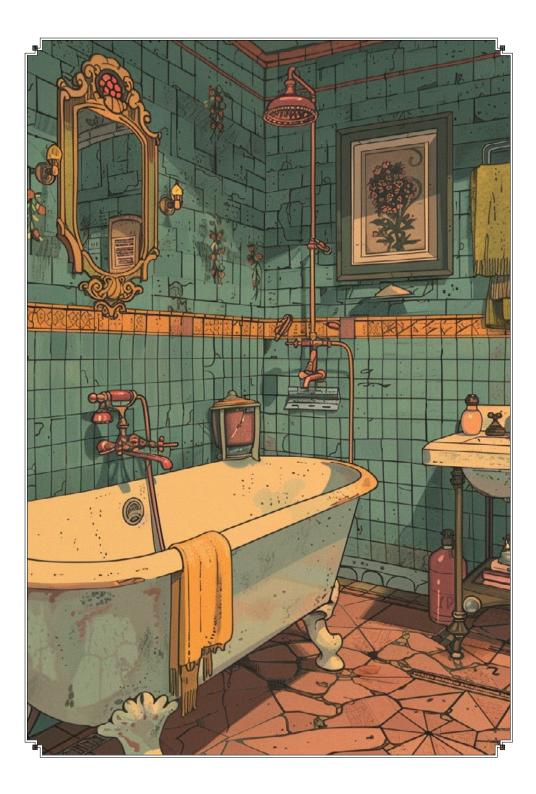

/ BITTERSWEET

42 Below vodka, Aperol aperitif, Jägermeister Manifest liqueur, pineapple shrub and citrus essence, topped with passion fruit & Moët & Chandon Impérial Blanc N.V. Champagne foam



## LUST IN THE SHEETS £18

## SWEET / DEEP

Watermelon-infused Bacardi Carta Blanca rum, Remy Martin 1738 cognac, Cointreau Noir liqueur, Evangelista Ratafia cherry liqueur, pineapple shrub and Nonsuch Blood Orange & Bitter Lemon shrub



## SECRETS OF A TRAVELLER \$36

### RICH / INTENSE

Hennessy X.O cognac, Buffalo Trace Bourbon whiskey, Carpano Antica Formula vermouth, Casoni Figs and Cherries liqueur, Cazcabel Coffee liqueur and Aztec chocolate bitters



## PEAT DREAMS £17.5

## SMOKY / DELICATE

Johnnie Walker Black Label Scotch whisky, Ardbeg 10 years old Scotch whisky and apple cordial



## The Bathroom



## SHOWERED WITH BLOSSOM \$17.5

## CITRUSY/BITTERSWEET

Bombay Bramble gin, Lillet Rosé wine-based apéritif, Cynar artichoke liqueur, apricot & citrus cordial and citrus essence, topped with Franklin & Sons Rose Lemonade



## THROUGH THE LOOKING GLASS £18.5

## COMPLEX / AROMATIC

Tonka beans-infused Angel's Envy Bourbon whiskey, Martini Riserva Speciale Rubino vermouth, Muyu Chinotto Nero liqueur and honey water



## BATHTIME BLISS £18

### FLORAL / COMPLEX

Bombay Sapphire Premier Cru gin, Muyu Vetiver Gris woodland liqueur, Italicus bergamot liqueur, violet liqueur, elderflower cordial, rose syrup, citrus essence and lavender air



## RUM RINSED MOUTH £18.5

## FRUITY / DEEP

Eminente Reserva 7 years old rum, Lucano Anniversario amaro, Leblon cachaça, strawberry