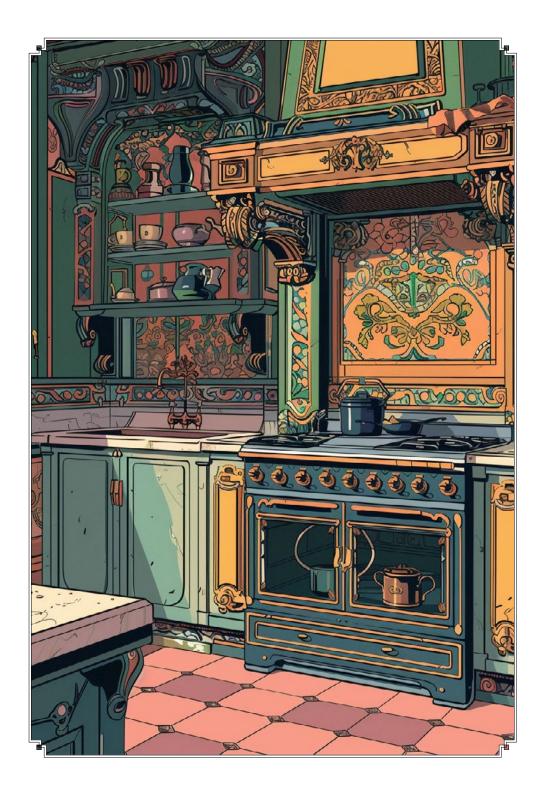

pphire gin, Chambord black raspberry liqueur, Drambuie liqueur, Earl Grey tea & blackberry cordial and citrus essence, topped with Moët & Chandon Impérial Blanc N.V. Champagne



## FOGG'S CHERISHED GUEST £19

### FRUITY / REFRESHING

Santa Teresa 1796 rum, Bacardí Caribbean Spiced rum, Discarded Cascara vermouth, Belle de Brillet pear & cognac liqueur, strawberry shrub and red fruit tea



## OPULENT BREW £17

### CREAMY / NUTTY

Black Cow vodka, Disaronno liqueur, Tia Maria coffee liqueur, Fernet Branca amaro, vanilla syrup, coffee and double cream, topped with Franklin & Sons Pineapple & Almond soda



## THE SOIRÉE SIP £17.5

## TROPICAL / DELICATE

Casamigos Blanco tequila, Bacardi Coconut rum, Wray & Nephew overproof rum, coconut & mint water, vanilla bitters and grapefruit bitters



## The Kitchen



## A MIDNIGHT BANQUET £18.5

BOOZY / RICH

Black cardamom-infused Woodford Reserve Bourbon whiskey, Martini Riserva Speciale Rubino vermouth, Campari aperitif, Mozart Dark Chocolate liqueur and crème de pêche liqueur



## THE MORNING AFTER £17.5

FRESH / SHARP

Don Julio Blanco tequila, chamomile & grapefruit sherbet, citrus essence, salt solution and grapefruit bitters



## SWEET ENOUGH, MY LOVE £18

SWEET / NUTTY

Oat milk clarified with Brugal 1888 rum, Frangelico hazelnut liqueur, salted maple syrup, citrus essence and Aztec chocolate bitters



## CONNOISSEUR'S MARTINI £18.5

COMPLEX / HERBACEOUS

Olive oil & rosemary fat-washed Margin gin, black pepper-infused Noilly Prat dry vermouth, Luxardo Maraschino cherry liqueur, served with Martini Riserva Speciale Ambra