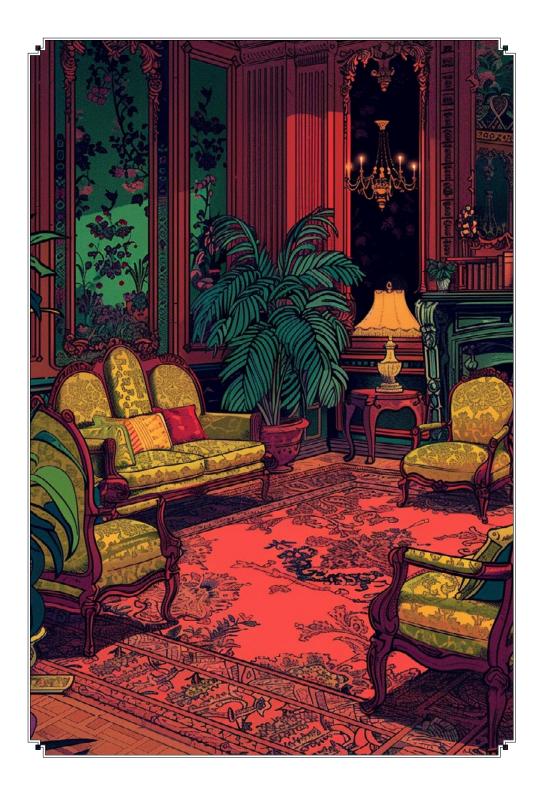

ON LANE, LONDON

estled in the heart of bustling London, amidst the lively streets and cheerful chatter, was the cozy childhood home of Phileas J. Fogg, Esq. It was a charming townhouse with a welcoming facade, adorned with vibrant flower boxes that spilled over with colour in every season. Inside, sunlit rooms boasted comfortable furnishings and shelves lined with books, maps, globes and artefacts that hinted at the family's love for adventure and exploration. Every corner held cherished memories of laughter and shared experiences, creating a warm atmosphere that enveloped all who crossed its threshold. The house held a wealth of stories and delights, offering a hospitable haven of comfort and joy in the midst of the bustling city.

Tonight we explore the rooms where the legend began...



## The Drawing Room



## TEA O'CLOCK £19.5

### EFFERVESCENT / FRUITY

Bombay Sapphire gin, Chambord black raspberry liqueur, Drambuie liqueur, Earl Grey tea & blackberry cordial and citrus essence, topped with Moët & Chandon Impérial Blanc N.V. Champagne



## FOGG'S CHERISHED GUEST £19

### FRUITY / REFRESHING

Santa Teresa 1796 rum, Bacardí Caribbean Spiced rum, Discarded Cascara vermouth, Belle de Brillet pear & cognac liqueur, strawberry shrub and red fruit tea



## OPULENT BREW £17

### CREAMY / NUTTY

Black Cow vodka, Disaronno liqueur, Tia Maria coffee liqueur, Fernet Branca amaro, vanilla syrup, coffee and double cream, topped with Franklin & Sons Pineapple & Almond soda



## THE SOIRÉE SIP £17.5

## TROPICAL / DELICATE

Casamigos Blanco tequila, Bacardi Coconut rum, Wray & N