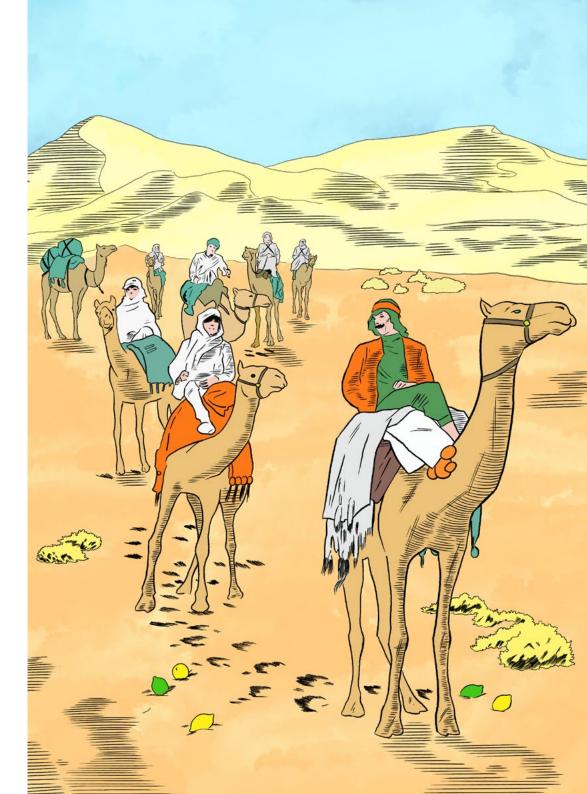

## THE SPICE ROUTE with Yara Nassar CITRUSY

OCKTAIL

U

L.

ĸ

SIGNATU

#### TRUDGING ON...

Fogg and his men were cloaked in white gowns, accompanied by the famous spice merchant, Yara Nassar, draped in orange and green. Sand dunes rolled off into the distance. The violently oppressive sun made the Spice City on the horizon seem an impossible journey away. But the caravan persevered and trudged on.