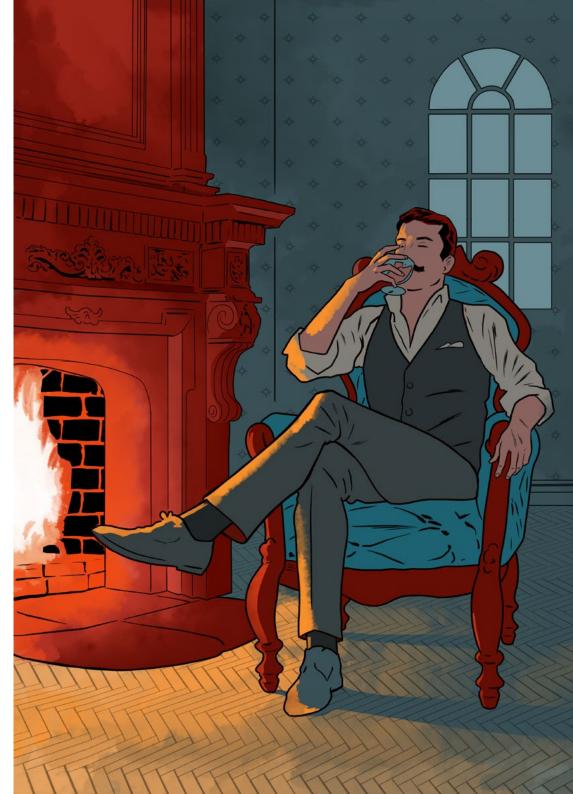

#### THERE'S NO PLACE LIKE HOME

After 80 hard days in the thick of it, Fogg collapses into his armchair. The roaring fire opposite the arm chair began to lightly toast his feet. He cocked his head back onto the headrest and drifted off into a deep sleep...