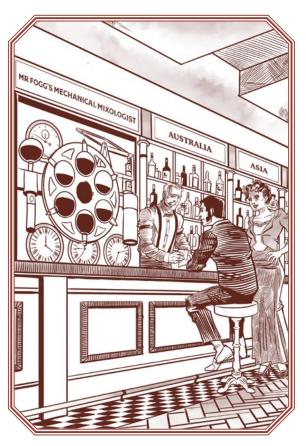

## AN ENGINEERING MARVEL

#### THE MECHANICAL MIXOLOGIST £16.5

#### **POWERFUL / BITTERSWEET / AROMATIC**

Bombay Sapphire Premier Cru gin, Martini Riserva Speciale Bitter aperitif and Martini Riserva Speciale Rubino vermouth

A faultless negroni created by ingenuous automation

#### These libations are served exclusively at Mr Fogg's Society of Exploration.

The most sublime and exotic ingredients from around the world are compounded with homemade tinctures. infusions and cordials for your pleasure and delight!