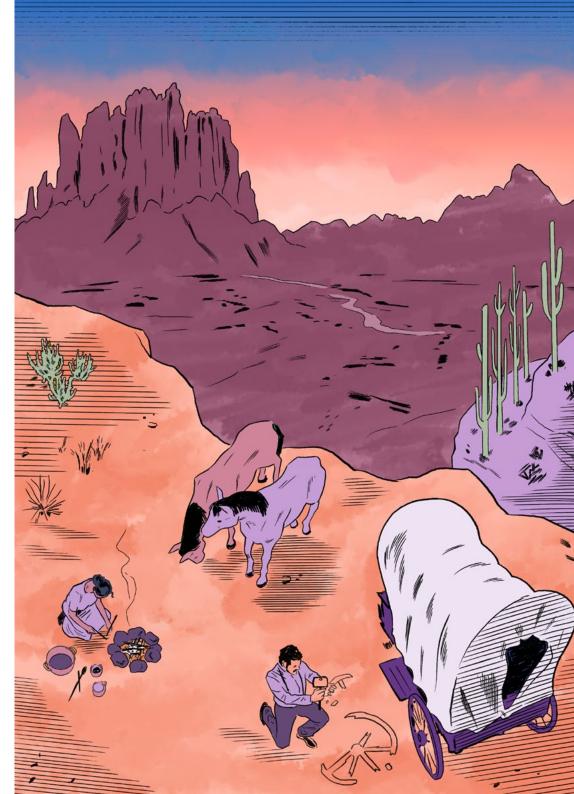

#### DÁRN Spokes...

The Arizona Sun gradually crawled behind the alien hoodoos on the horizon, only just illuminating Fogg, his horses, and the cart with it's severed wheel. Ms. Coppersmith, who had joined Fogg all the way back in Alabama, was kneeling over a pile of glowing logs-a single wisp of smoke rose from the struggling embers. The horses stood huddled, bewildered at the situation. A pile of tools and timber scattered themselves around Fogg and the broken wheel. He felt blessed not to be alone in this dire situation.