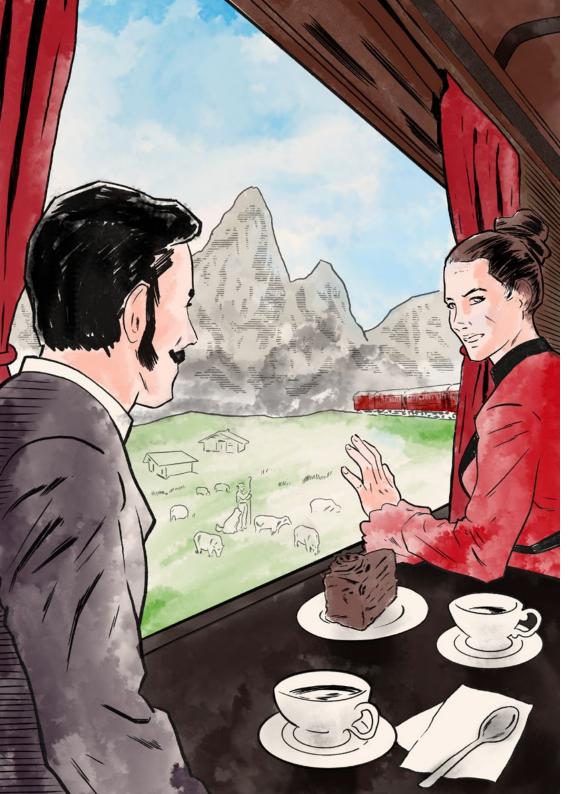

#### THE GOOD LIFE...

Fogg was on his way to Constantinople aboard the Orient Express, travelling through the Italian Alps. Accompanying him sat the famous luthier Ms. Genova. He kept his cool. avoiding eye contact by focusing on the stunning scenery outside of the train. He was warmed by the pine chalets in the valley, the flowers and the lone shepherd conducting a swarm of white dots across the jagged slopes. He saw himself returning here. He dreamed about visiting the locals, trying their delicacies, sitting atop a loa. Giovanna perched upon his lap, with the valley rolling down beneath his feet, ruminating his voyage around the world.