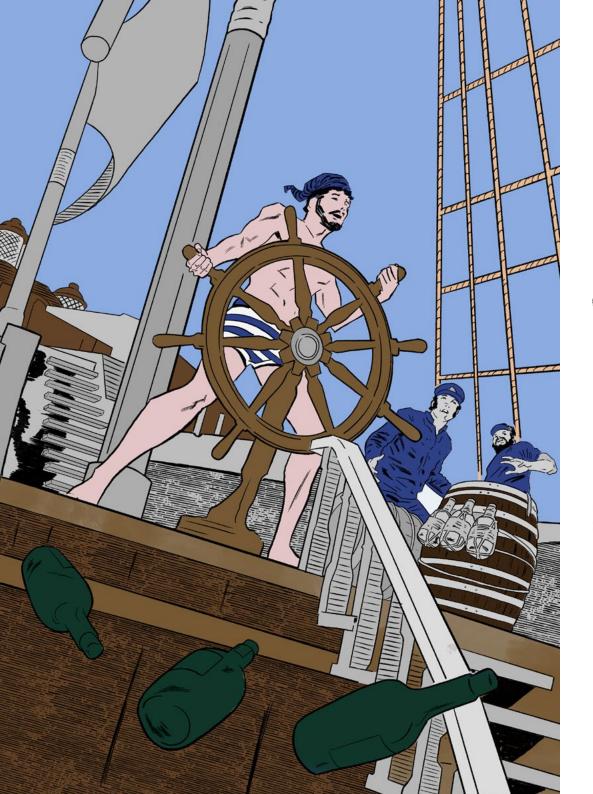

## T R A N S A T L A N T I C with Mac Murphy BOOZY

#### ALLABOARD...

н С

70

COCKTAIL

Fogg called out with all his might "BERG!" to which Mac Murphy, who had been snoozing in the afternoon sun after a boozy night on deck, rocketed out of bed, skidded across the lobby, hurled himself up the stairs, out through the door and assessed the course of the boat. It was only after he swung the ship starboard side that he realised he had forgotten to dress himself in his slumber following his sudden awakening.