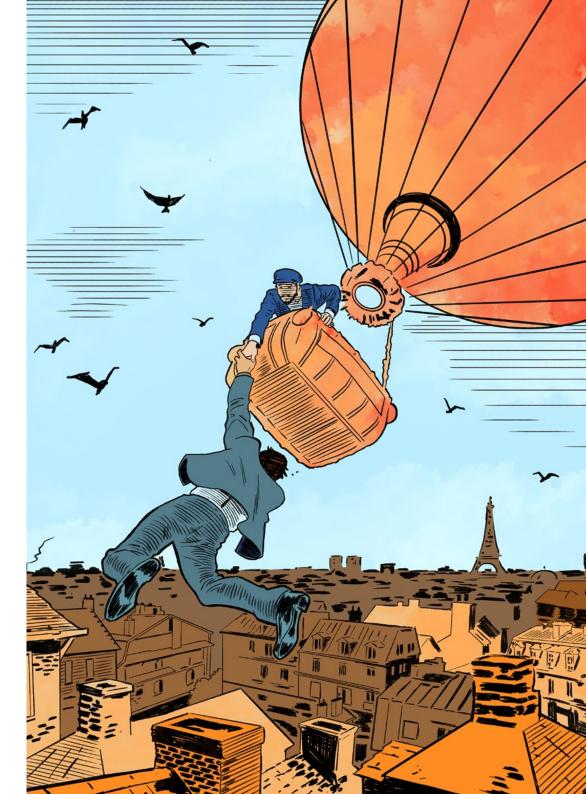

#### UP, UP, AND AWAY...

Following his journey across the Channel in Jules Legrand's hot air balloon, Le Papillon, Fogg encountered an unforeseen challenge. The blustery Parisian winds whirled Le Papillon out of control, hurling Fogg straight out of the carriage door. Luckily, in the nick of time, he clutched onto a flailing rope, and the hot-headed Frenchman was able to yank him up to safety.