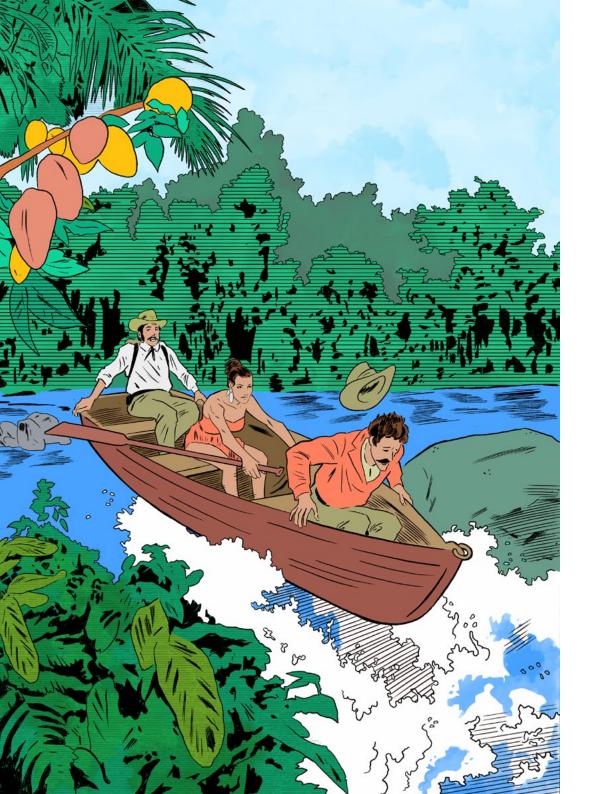

# $\begin{array}{c} A \ M \ A \ Z \ O \ N \\ \textbf{CLASSIC COCKTAILS} \end{array} \begin{array}{c} U \ P \ S \ T \ R \ E \ A \ M \ \textit{with Kayra Kantu} \\ \end{array}$

#### Six hands gripped

the edges of the canoe-the concentration on faces of the three travellers highlighted their desperation to exit the rapids. But Kantu, highly experienced in these waters, instructed Fogg and Passepartout to keep calm. Water pummelled them from all directions, creating a rollercoaster of the journey upstream. But Fogg and his cohort held tight, persisting on into still waters.