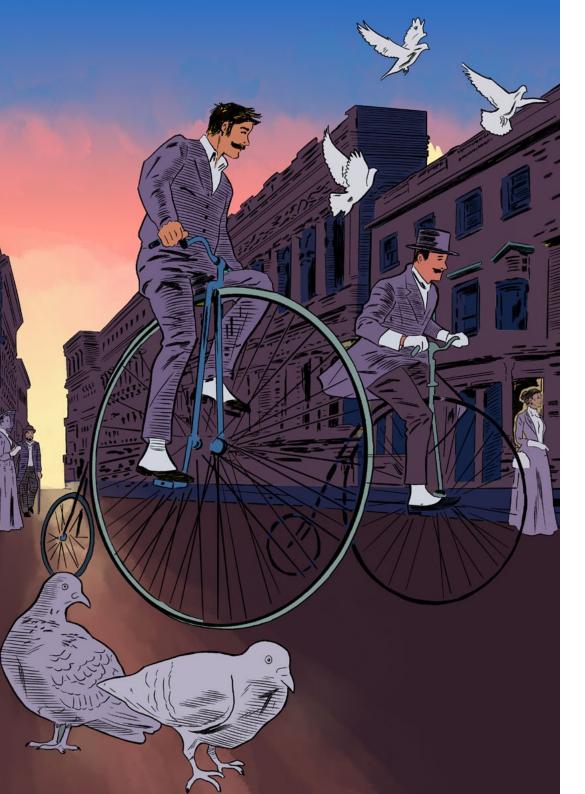

#### CYCLING IN STYLE...

#### As Fogg gracefully

rolled along, the cobbled roads were no match for his front wheel, which was the size of a grown man. His penny farthing partner, Atticus Attleberry, coasted alongside him. The horizontal afternoon sun attempted to illuminate the street. yet the stacks of smoke from the towering Pall Mall residences almost fully prevented this. A thin sliver of light stroked the side Attleberry's face, igniting in Fogg a sense of melancholy over the commencement of his trip. He was departing his beloved home. London.